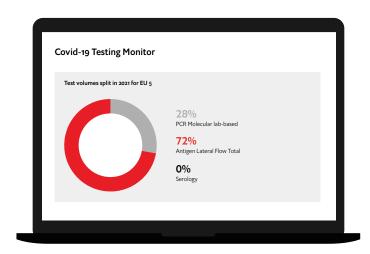

#### Covid-19 test volume, by technology:

- PCR molecular (lab-based)
- Serology (lab-based)
- Antigen lateral flow (symptomatic and asymptomatic)

**Countries:** France, Germany, Italy, Spain, United Kingdom